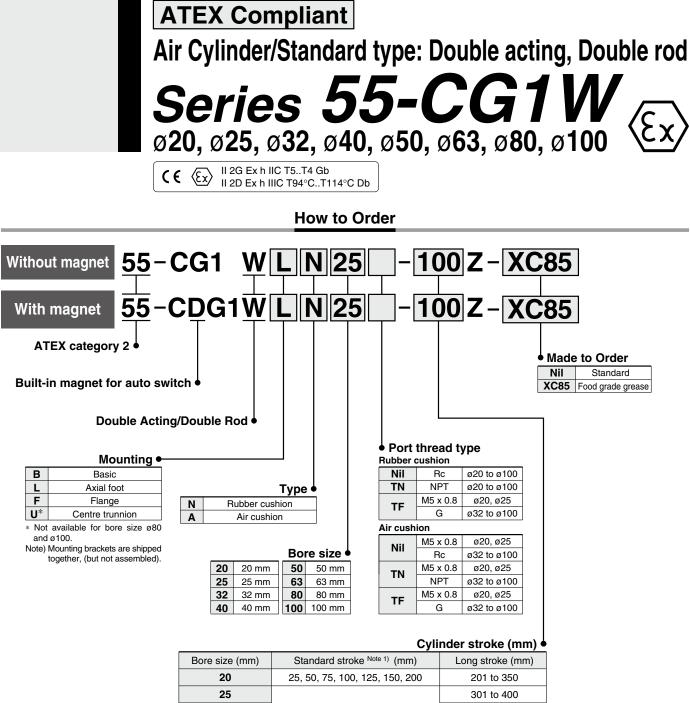

Cvlinder stroke (mm)

| Oyini          |                                             |                                        |
|----------------|---------------------------------------------|----------------------------------------|
| Bore size (mm) | Standard stroke Note 1)<br>(mm)             | Long stroke <sup>Note 2)</sup><br>(mm) |
| 20             | 25, 50, 75, 100, 125, 150, 200              | 201 to 350                             |
| 25             | 25, 50, 75, 100, 125, 150, 200,<br>250, 300 | 301 to 400                             |
| 32             |                                             | 301 to 450                             |
| 40             |                                             | 301 to 800                             |
| 50, 63         |                                             | 301 to 1200                            |
| 80             |                                             | 301 to 1400                            |
| 100            |                                             | 301 to 1500                            |

Note 1) Manufacture of intermediate strokes at 1 mm intervals is possible. (Spacers are not used.)

Note 2) Long stroke is compatible with the axial foot and rod side flange types. When other mounting brackets are used or the long stroke exceeds the limit, the allowable maximum stroke length is determined using the stroke selection table (Click here for details).

All other specifications are the same as the standard products Series CG1W. Click here for details.

Refer to page 69 for applicable auto switches.