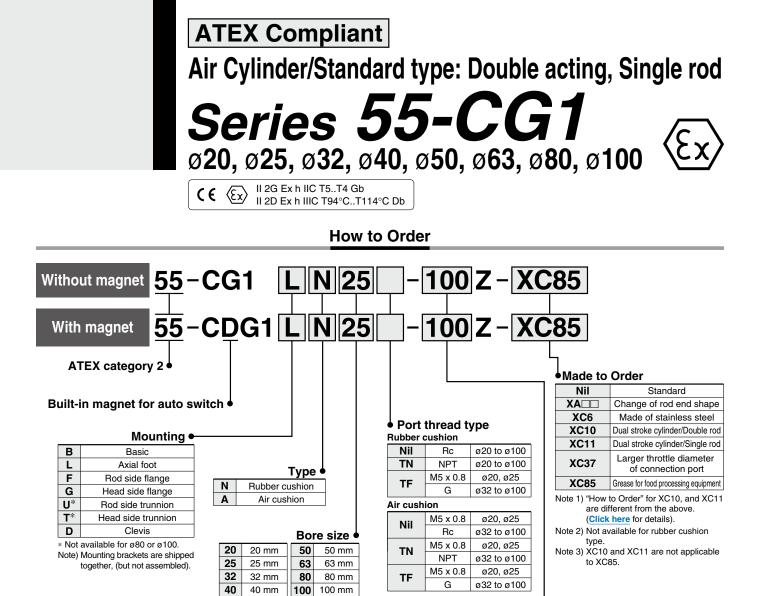

All other specifications are the same as the standard products Series CG1. Click here for details.

Refer to page 69 for applicable auto switches.

| 20     | 25, 50, 75, 100, 125, 150, 200             | 201 to 350  |
|--------|--------------------------------------------|-------------|
| 25     | 25, 50, 75, 100, 125, 150, 200<br>250, 300 | 301 to 400  |
| 32     |                                            | 301 to 450  |
| 40     |                                            | 301 to 800  |
| 50, 63 |                                            | 301 to 1200 |
| 80     |                                            | 301 to 1400 |
| 100    |                                            | 301 to 1500 |