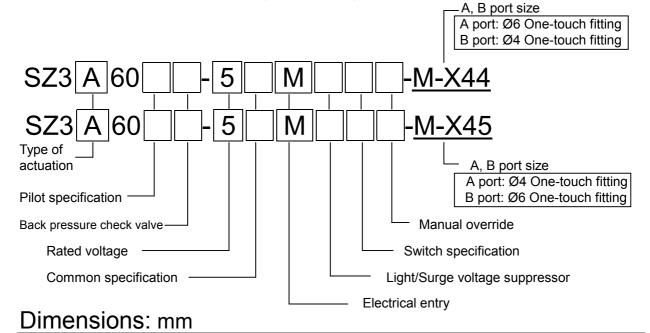

## How to Order

"How to Order" is the same as the standard product Series SZ3000 except for A and B port sizes at the end of the part number (underlined).

(Applicable to all valve styles of SZ3\*60 except for A and B port sizes of M5)