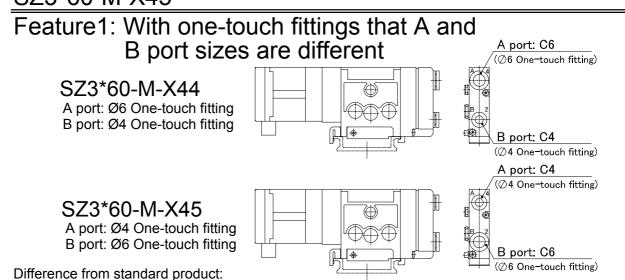

## Series SZ3000 Solenoid Valve

With one-touch fittings that A and B port sizes are different

SZ3\*60-M-X44 SZ3\*60-M-X45 SMC CORPORATION

1-16-4 Shimbashi, Minato-ku Tokyo 105-0004, JAPAN

URL: http://www.smcworld.com

- Specifications are the same as the standard product except feature 1.