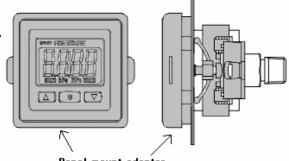

## ■Mounting by panel mount adapter:

Secure the panel mount adapter to the pressure switch with the set screws  $M3 \times 8L$  (2 pieces).

#### 36 mm<sup>2</sup> square panel mount adapter

(Model.: ZS-38-E)

Digital Pressure Switch: ZSE30A(F)/ISE30A-01-\*

\*Panel mount adapter can be rotated by 90 degrees for mounting.