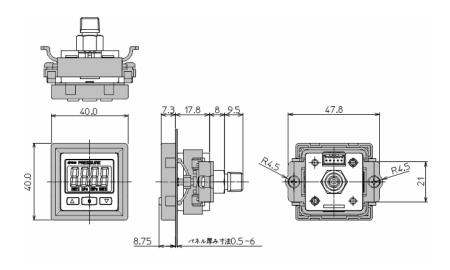

#### 36 mm<sup>2</sup> square panel mount adapter

(Model.: ZS-38-E)

Digital Pressure Switch: ZSE30A(F)/ISE30A-01-\*

\*Panel mount adapter can be rotated by 90 degrees for mounting.

## ■Dimensions:mm