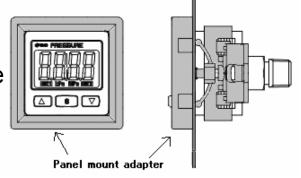

## ■Mounting by panel mount adapter:

Secure the panel mount adapter to the pressure switch with the set screws  $M3 \times 8L$  (2 pieces).

#### 36 mm<sup>2</sup> square panel mount adapter

(Model.: ZS-38-E)

Digital Pressure Switch: ZSE30A(F)/ISE30A-01-\*

\*Panel mount adapter can be rotated by 90 degrees for mounting.