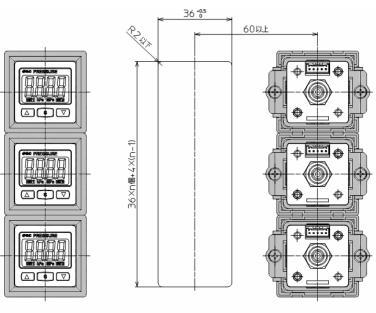

## ■Dimensions:mm

## ■Panel cutout dimension: mm

## When ZS-38-F(36 mm<sup>2</sup> square panel mount adapter + 36 mm<sup>2</sup> square front protective cover) is used

Note) When a front protective cover is used, side-by-side contact mounting is not possible.