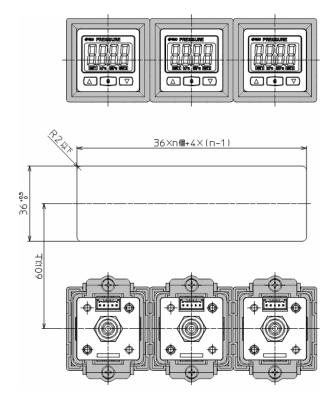

## ■Dimensions:mm

## ■Panel cutout dimension: mm

## When ZS-38-E (36 mm<sup>2</sup> square panel mount adapter only) is used

Single pressure switch

Two or more in a row

n: Number of the pressure switches

#### <Horizontal>