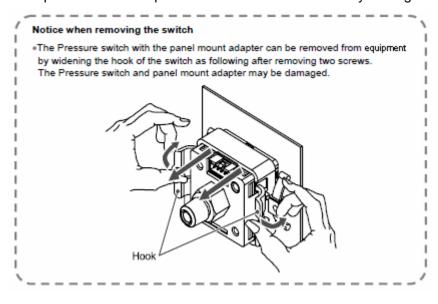

## ■Mounting by panel mount adapter:

Secure the panel mount adapter to the pressure switch with the set screws  $M3 \times 8L$  (2 pieces).