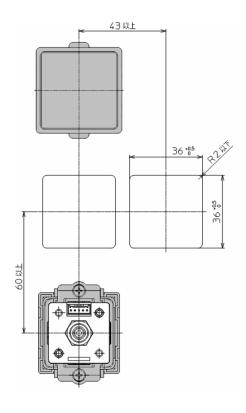

## ■Dimensions:mm

#### 36 mm<sup>2</sup> square panel mount adapter

(Model.: ZS-38-E)

Digital Pressure Switch: ZSE30A(F)/ISE30A-01-\*

\*Panel mount adapter can be rotated by 90 degrees for mounting.