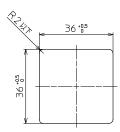

## ■Dimensions:mm

## ■Panel cutout dimension: mm

## When ZS-38-E (36 mm<sup>2</sup> square panel mount adapter only) is used

Single pressure switch

Two or more in a row

n: Number of the pressure switches

#### <Horizontal>