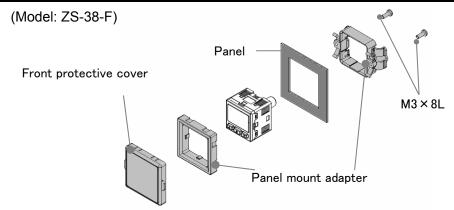

#### 36 mm<sup>2</sup> square panel mount adapter + Front protective cover

XThe panel mount adapter and the front protective cover can be rotated by 90 degrees for mounting.

## 36 mm<sup>2</sup> square panel mount adapter + Front protective cover

(Model.: ZS-38-F)

Digital Pressure Switch: ZSE30A(F)/ISE30A-01-\*

XThe panel mount adapter and the front protective cover can be rotated by 90 degrees for mounting.

## ■Mounting by panel mount adapter:

Secure the panel mount adapter to the pressure switch with the set screws  $M3 \times 8L$  (2 pieces).