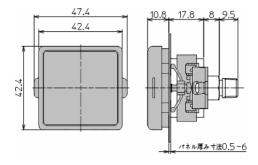

## 36 mm<sup>2</sup> square panel mount adapter + Front protective cover

(Model.: ZS-38-F)

Digital Pressure Switch: ZSE30A(F)/ISE30A-01-\*

XThe panel mount adapter and the front protective cover can be rotated by 90 degrees for mounting.

## ■Dimensions:mm