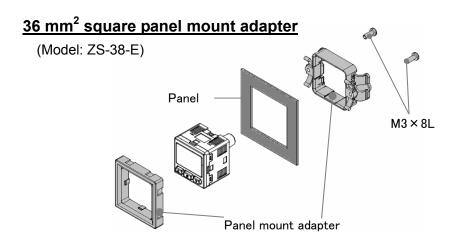

### ■How to order

| Description                                                                                      | Model    | Remarks                        |
|--------------------------------------------------------------------------------------------------|----------|--------------------------------|
| 36 mm <sup>2</sup> square panel mount adapter                                                    | ZS-38-E  | With 2 mounting screws (M3×8L) |
| 36 mm <sup>2</sup> square panel mount adapter + 36 mm <sup>2</sup> square front protective cover | ZS-38-F  | With 2 mounting screws (M3×8L) |
| 36 mm <sup>2</sup> front protective cover Note)                                                  | ZS-24-03 |                                |

#### 36 mm<sup>2</sup> square panel mount adapter

(Model.: ZS-38-E)

Digital Pressure Switch: ZSE30A(F)/ISE30A-01-\*

\*Panel mount adapter can be rotated by 90 degrees for mounting.