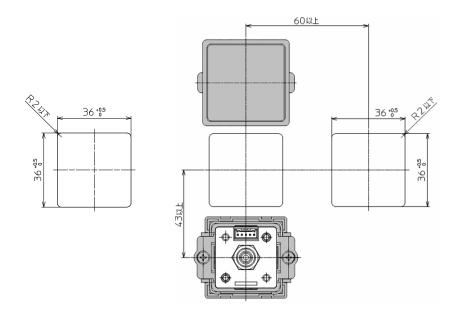

## ■Dimensions:mm

#### 36 mm<sup>2</sup> square panel mount adapter

(Model.: ZS-38-E)

Digital Pressure Switch: ZSE30A(F)/ISE30A-01-\*

\*Panel mount adapter can be rotated by 90 degrees for mounting.

## 36 mm<sup>2</sup> square panel mount adapter + Front protective cover

(Model.: ZS-38-F)

Digital Pressure Switch: ZSE30A(F)/ISE30A-01-\*

XThe panel mount adapter and the front protective cover can be rotated by 90 degrees for mounting.