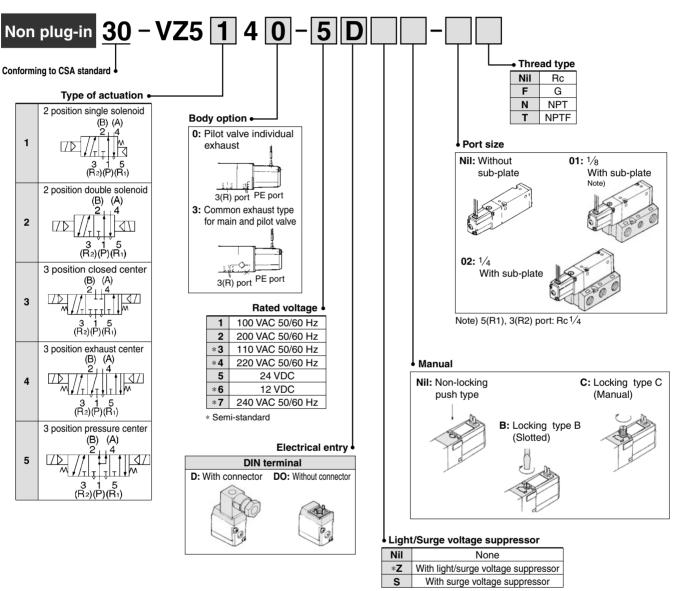

# **Body Ported 5 Port Solenoid Valve**

### Series VZ5000

#### **How to Order**

\* DOZ is not available.

#### 