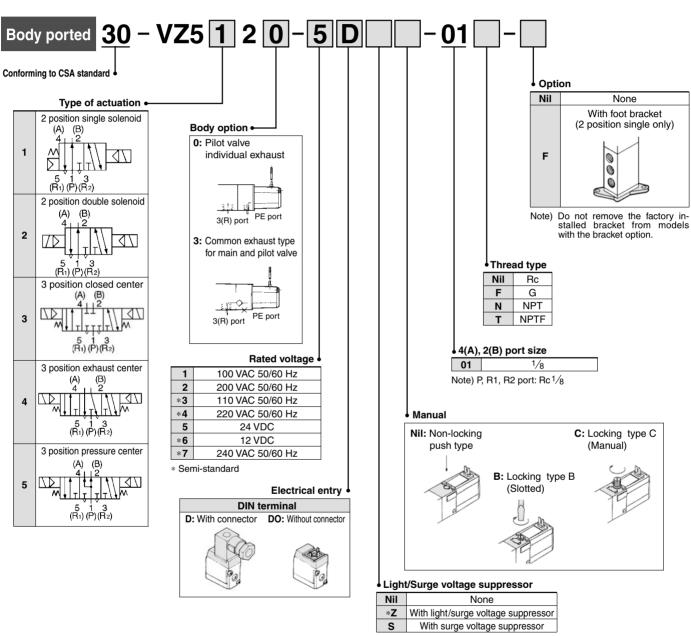

# **Body Ported 4 Port Solenoid Valve**

### Series VZ1000



#### **How to Order**



#### Option

| Description  | No.          | Note                         |
|--------------|--------------|------------------------------|
| Foot bracket | DXT170-34-1B | With mounting screw (M3 x 8) |

#### 



# **Body Ported 5 Port Solenoid Valve**

### Series VZ3000



#### **How to Order**



#### **↑** Safety Instructions



# **Base mounted 5 Port Solenoid Valve**

## Series VZ3000



#### **How to Order**



#### ∴ Safety Instructions



# **Body Ported 5 Port Solenoid Valve**

### Series VZ5000



#### **How to Order**



\* DOZ is not available.

#### 



# **Base mounted 5 Port Solenoid Valve**

### Series VZ5000



#### **How to Order**



#### \* DOZ is not available.

#### **⚠** Safety Instructions