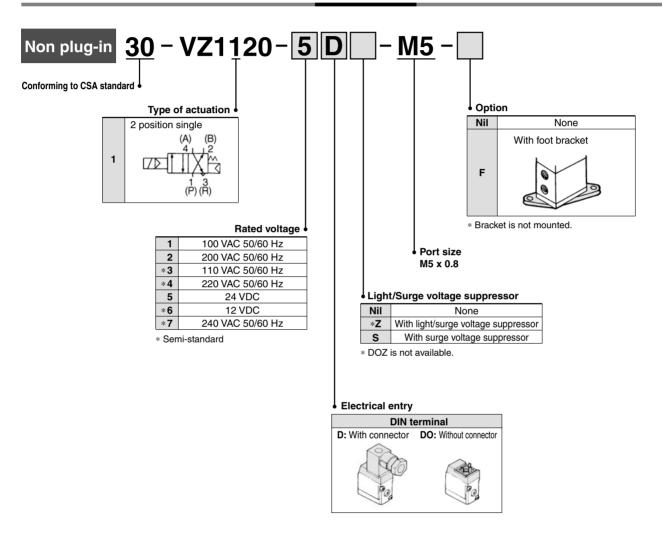

#### **How to Order**

#### Option

| Description  | No.          | Note                         |
|--------------|--------------|------------------------------|
| Foot bracket | DXT170-34-1B | With mounting screw (M3 x 8) |