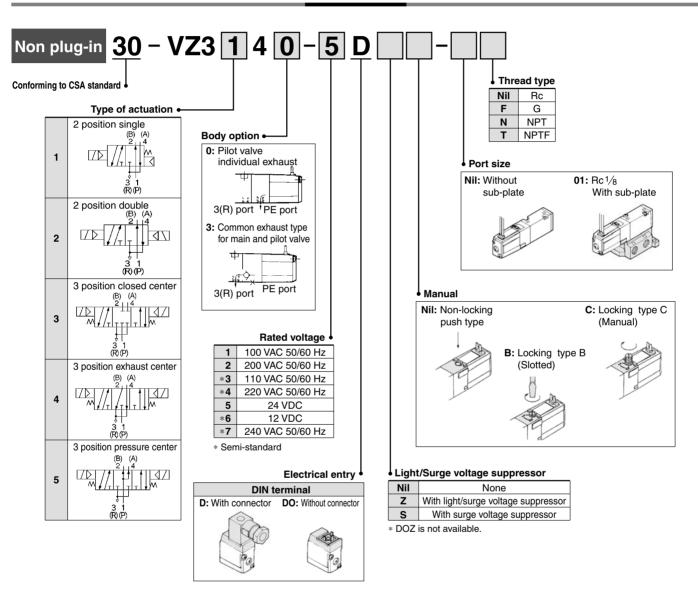

# **Body Ported 4 Port Solenoid Valve**

### Series VZ1000



#### **How to Order**



#### Option

| Description  | No.          | Note                         |
|--------------|--------------|------------------------------|
| Foot bracket | DXT170-34-1B | With mounting screw (M3 x 8) |

#### 



# **Body Ported 5 Port Solenoid Valve**

### Series VZ3000



#### **How to Order**



#### **↑** Safety Instructions



# **Base mounted 5 Port Solenoid Valve**

## Series VZ3000



#### **How to Order**



#### ∴ Safety Instructions



# **Body Ported 5 Port Solenoid Valve**

### Series VZ5000



#### **How to Order**



\* DOZ is not available.

#### 



# **Base mounted 5 Port Solenoid Valve**

### Series VZ5000



#### **How to Order**



#### \* DOZ is not available.

#### **⚠** Safety Instructions