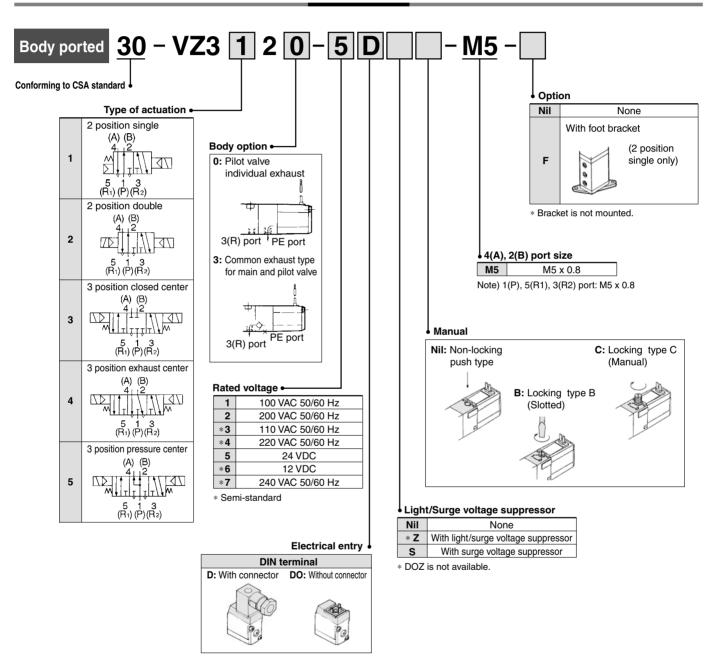

# **Body Ported 4 Port Solenoid Valve**

### Series VZ1000



#### **How to Order**



#### Option

| Description  | No.          | Note                         |
|--------------|--------------|------------------------------|
| Foot bracket | DXT170-34-1B | With mounting screw (M3 x 8) |

#### 



# **Body Ported 5 Port Solenoid Valve**

### Series VZ3000



#### **How to Order**



#### **↑** Safety Instructions



# **Base mounted 5 Port Solenoid Valve**

## Series VZ3000



#### **How to Order**



#### ∴ Safety Instructions



# **Body Ported 5 Port Solenoid Valve**

### Series VZ5000



#### **How to Order**



\* DOZ is not available.

#### 



# **Base mounted 5 Port Solenoid Valve**

### Series VZ5000



#### **How to Order**



#### \* DOZ is not available.

#### **⚠** Safety Instructions